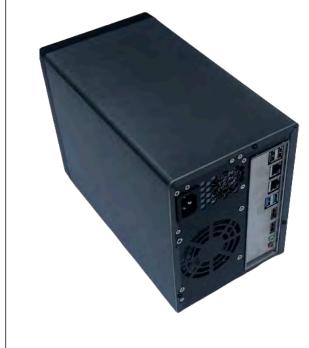

## **Device Specifications**

| ITEM              | DETAILS                                                                                                                                 |
|-------------------|-----------------------------------------------------------------------------------------------------------------------------------------|
| Included Software | <ul><li>Ubuntu Server 20.04 LTS (Included)</li><li>NX Witness Media Server</li></ul>                                                    |
| CPU               | <ul> <li>Dual-Core Intel® Celeron® Processor</li> </ul>                                                                                 |
| Memory            | ■ 2GB DDR3L                                                                                                                             |
| Storage           | <ul> <li>120 GB SSD, System Drive</li> <li>2 x 3,5" HDD Hot Swappable Storage Bays (Supports RAID)</li> </ul>                           |
| I/O Interfaces    | <ul> <li>2 x HDMI ports (No Desktop Environment Included)</li> <li>1 x USB 3.0</li> <li>2 x USB 2.0</li> <li>2 x RJ-45 ports</li> </ul> |
| Power             | <ul> <li>AC 100-240V 350W auto switching power supply</li> </ul>                                                                        |
| Dimensions        | ■ 255mm x 141mm x 180mm                                                                                                                 |
| Environmental     | <ul> <li>Operating Temp: 0° - 40° C</li> <li>Storage -40°C - 65°C</li> </ul>                                                            |
| Warranty          | <ul><li>2 Year Warranty</li></ul>                                                                                                       |
| Shipping Weight   | ■ 4kg                                                                                                                                   |
| Indicators        | <ul><li>Power &amp; HDD Status</li></ul>                                                                                                |