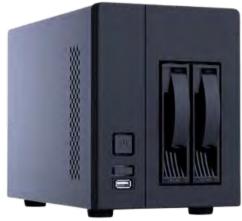

### **DESCRIPTION**

The ONX Light is a server only solution designed for recording capabilities up to 16 IP Cameras into a single, powerful device.

A perfect solution for all Small-to-Medium Sized Business Applications.

### High Storage Capacity

 $\times 2$ 

#### Dedicated Storage:

- 2 x 3.5" HDD hot swap storage bays
- Native support for RAID 0 & RAID 1
- Add up to 2 Surveillance HDD's to expand system capacity(\*)

(\*We recommend the use of Toshiba surveillance or enterprise hard drives, specifically the S300, S300 Pro and MG Series.)